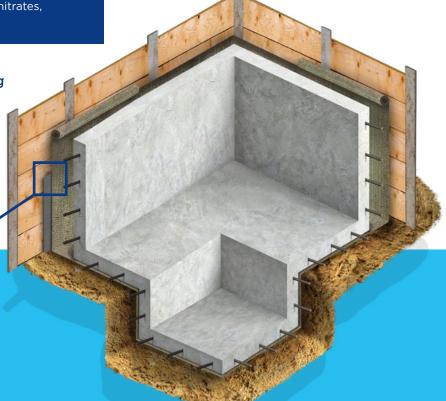

## TegoBloc<sup>™</sup> Swell

Introducing TegoBloc $^{\text{TM}}$  Swell, a high-quality waterproofing sheet designed for below-grade concrete construction. Made with sodium bentonite, it is lightweight and more durable than traditional bentonite products. Its impervious design provides exceptional waterproofing protection for structures such as:

- Structural Slabs
- Backfilled Walls
- Earth-covered Structures

- Property Line Walls
- Cut-and-Cover Tunnels
- Elevator Pits

TegoBloc™ Swell is perfect for precast concrete construction and works exceptionally well in contaminated soil conditions. It expands in hydrostatic and non-hydrostatic conditions, sealing small concrete cracks caused by ground settlement or concrete shrinkage. It can be installed on green concrete without the need for primers or adhesives and is ultra-adaptive, even in extreme temperatures.

## **Advantages**

- + Easy to install
- + Highly durable, self-seaming and self-sealing
- + Protects against water ingress and moisture damage
- + Perfect for horizontal or vertical foundation surface installation, in almost any weather condition
- + Protects against contaminants such as saline, nitrates, phosphates, and more