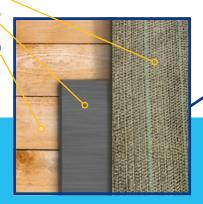

## TegoBloc<sup>™</sup> Swell

Introducing TegoBloc $^{\text{TM}}$  Swell, a high-quality waterproofing sheet designed for below-grade concrete construction. Made with sodium bentonite, it is lightweight and more durable than traditional bentonite products. Its impervious design provides exceptional waterproofing protection for structures such as:

## **Advantages**

- + Easy to install
- + Highly durable, self-seaming and self-sealing
- + Protects against water ingress and moisture damage
- + Perfect for horizontal or vertical foundation surface installation, in almost any weather condition
- + Protects against contaminants such as saline, nitrates, phosphates, and more