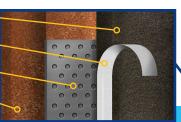

#### TegoBloc<sup>™</sup> Pre-Wrap EX Membrane

**Top Layer** Fiber-entangled polypropylene non-woven fabric, engineered for optima bonding to concrete

**Bottom Layer** Cross-laminated polyethylene film with superior tensile and elongation properties Middle Layer Proprietary high tenacity, polymer modified waterproof membrane