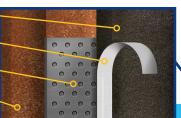

#### TegoBloc<sup>™</sup> Pre-Wrap EX Membrane

**Top Layer** Fiber-entangled polypropylene non-woven fabric, engineered for optima bonding to concrete

**Bottom Layer** Cross-laminated polyethylene film with superior tensile and elongation properties Middle Layer Proprietary high tenacity, polymer modified waterproof membrane